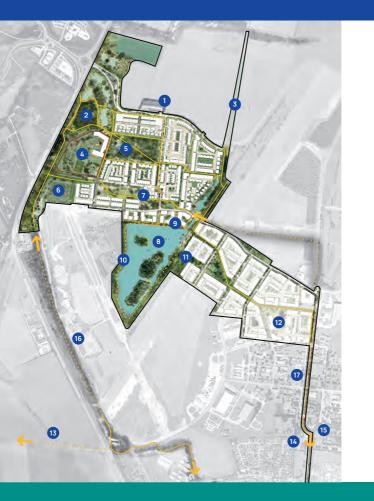

# Waterbeach

The former barracks and airfield at Waterbeach offer a range of community facilities for local groups including:

#### Sports Hall • Studio • Tennis Courts • Squash Courts • Community Rooms

For more information and to book please contact: hello@waterbeachwb.co.uk

#### Find out more

Urban&Civic are keen to work with the community to keep you informed and give you the opportunity to shape the development of this special place. If you, or your local group would like to find out more, meet us for a coffee and have a tour of the site contact: hello@waterbeachwb.co.uk